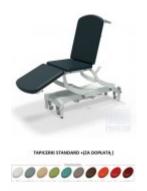

## CLINNOVA Clinical 3 rehabilitation table (NV3550-PRM-SEERSMEDICAL) (New)

English production,

Very strong and rigid table available with a wide range of accessories,

Suitable for very heavy patients during examinations and minor medical procedures,

Height adjustment by hydraulic cylinder, manual adjustment of backrest and footrest by gas spring,

The table is equipped with a premium base,

Table advantages:

Retractable wheel design and adjustable leg for stability (RWD),

Frame construction designed for easy use of the mobile lift,

Base frame powder-coated with antimicrobial coating,

Easy Clean 70 cm wide upholstery as standard,

Choice of 15 standard upholstery colours,

Technical data:

Safe working load and lifting capacity of 265 kg,

Adjustable backrest from -20° to 80° with anti-trap design.

Adjustable footrest section 0° to 85° with anti-trap design,

Standard width of the bed is 70 cm made of foam,

Adjustable height of the table from 46cm to 95cm,

Additional accessories (extra charge):

Face hole with plug (6004),

Side rails (pair) (9003),

Cushions for the side rails (pair) (6003P),

Upper limb stabiliser (6006),

Removable head/knee support (6007),

Comes with a current Technical Passport issued,

Warranty:

Lifetime warranty on frame,

5 years on hydraulic and electric cylinders,

5-year unconditional warranty on all parts, excluding upholstery damage,