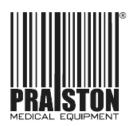

## Rehabilitation table CLINNOVA Mobile 2 (NV2670-PRM-SEERSMEDICAL) (New)

New,

English production, Very strong and rigid table available with a wide range of accessories, Suitable for very heavy patients during examinations and minor medical procedures, Height and backrest adjustment by electric actuator, The table is equipped with a premium base, side rails and paper holder as standard, Table advantages: Large castors with 125mm central brake (LWMD), Frame construction designed for easy use of the mobile elevator, Base frame powder-coated with antimicrobial coating, Easy Clean 70 cm wide upholstery as standard, Choice of 15 standard upholstery colours, Table rises from minimum to maximum height in just 15 seconds, Technical data: Safe working load and lifting capacity of 265 kg, Adjustable backrest from -20° to 80°, Standard width of the bed is 70 cm made of foam, Table height adjustment range from 46 cm to 95 cm, Additional accessories (at extra charge): Face hole with plug in the bolster (6004), Cushions for the side rails (pair) (6002P), Removable head/knee support (6007), Telescopic IV stand (6054), Double foot switch for NV2470 and NV2670 (6207), Comes with a current Technical Passport issued, Warranty: Lifetime warranty on frame,