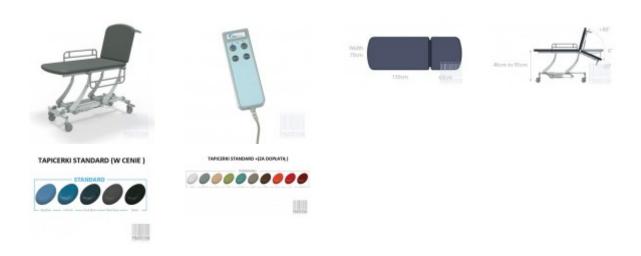

Height and backrest adjustment by electric actuator,

The table is equipped with a classic base, side rails and paper holder as standard,

Table advantages:

Large castors with 125 mm central brake (LWMD),

Frame construction designed for easy use of the mobile elevator,

Base frame powder-coated with antimicrobial coating,

Easy Clean 70 cm wide upholstery as standard,

Choice of 15 standard upholstery colours,

Table rises from minimum to maximum height in just 15 seconds,

Technical data:

Safe working load and lifting capacity of 265 kg,

Adjustable backrest from -20° to 80°,

Standard width of the bed is 70 cm made of foam,

Table height adjustment range from 46 cm to 95 cm,

Additional accessories (at extra charge):