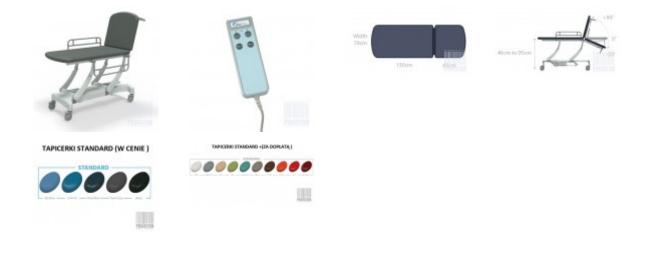

## Rehabilitation table CLINNOVA Mobile 2 (NV2470-PRM-SEERSMEDICAL) (New)

New,

English production, Very strong and rigid table available with a wide range of accessories, Suitable for very heavy patients during examinations and minor medical procedures, Height and backrest adjustment by electric actuator The table is equipped with a premium base, side rails and paper holder as standard, Table advantages: Large castors with 125mm individual brake (IBC), Frame construction designed for easy use of the mobile elevator, Base frame powder-coated with antimicrobial coating, Easy Clean 70 cm wide upholstery as standard, Choice of 15 standard upholstery colours, Table rises from minimum to maximum height in just 15 seconds, Technical data: Safe working load and lifting capacity of 265 kg, Adjustable backrest from -20° to 80°, Standard width of the bed is 70 cm made of foam, Table height adjustment range from 46 cm to 95 cm, Additional accessories (at extra charge): Face hole with plug in the bolster (6004), Cushions for the side rails (pair) (6002P), Removable head/knee support (6007), Telescopic IV stand (6054), Double footswitch for NV2470 and NV2670 (6207) Comes with a current Technical Passport issued, Warranty: Lifetime warranty on frame, 5 years on hydraulic and electric cylinders,