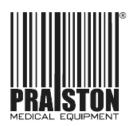

## Rehabilitation table CLINNOVA Mobile 2 (NV2460-PRM-SEERSMEDICAL) (New)

New,

English production, Very strong and rigid table available with a wide range of accessories, Suitable for very heavy patients during examinations and minor medical procedures, Height adjustment of the table with an electric actuator, manual adjustment of the backrest with a gas spring, The table is equipped with a premium base, side rails and paper holder as standard, Table advantages: Large castors with 125 mm individual brake (IBC), Frame construction designed for easy use of the mobile lift, Base frame powder-coated with antimicrobial coating, Easy Clean 70 cm wide upholstery as standard, Choice of 15 standard upholstery colours, Table rises from minimum to maximum height in just 15 seconds, Technical data: Safe working load and lifting capacity of 265 kg, Adjustable backrest from -20° to 80°, Standard width of the bed is 70 cm made of foam, Table height adjustment range from 46 cm to 95 cm, Additional accessories (at extra charge): Face hole with plug in the bolster (6004), Cushions for the side rails (pair) (6002P), Removable head/knee support (6007), Telescopic IV stand (6054), Single footswitch for NV2460 and NV2660 (6200) Comes with a current Technical Passport issued,