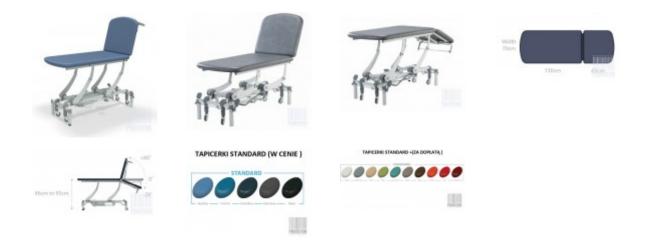

## CLINNOVA Clinical 2 rehabilitation table (NV2550-CLS-SEERSMEDICAL) (New)

New,

English production, Very strong and rigid table available with a wide range of accessories, Suitable for very heavy patients during examinations and minor medical procedures, Height adjustment of the table by a hydraulic cylinder, manual adjustment of the backrest by a gas spring, The table is equipped with a classic base and paper holder as standard, Table advantages: Retractable wheel design and adjustable leg for stability, Frame construction designed for easy use of mobile lift, Antimicrobial powder-coated base frame, Easy Clean 70 cm wide upholstery as standard, Choice of 15 standard upholstery colours Technical data: Safe working load and lifting capacity of 265 kg, Adjustable backrest from -20° to 80° with anti-trap design, Standard width of the bed is 70 cm made of foam, Table height adjustment range from 49 cm to 99 cm, Additional accessories (at extra charge): Face hole with plug in the bolster (6004), Side rails (pair) (9002), Cushions for the side rails (pair) (6002P), Removable head/knee support (6007).

Comes with a current Technical Passport issued,

Warranty:

Lifetime warranty on frame,

5 years on hydraulic and electric cylinders,

5-year unconditional warranty on all parts, excluding upholstery damage,

Finance options (Poland only): Installments, Leasing, Loan