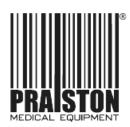

## CLINNOVA Podiatry Pro diagnostic and treatment chair (NV0695-PRM-SEERSMEDICAL) (New)

New,

English manufacture,

This chair has both an adjustable backrest with patient armrests and double adjustable footrests,

It is suitable for a wide range of seated examination procedures such as podiatry, lower limb ulcer clinics, orthopaedic casting (plaster surgery) and is also ideal for doctors' surgeries and health centres.

Adjustment of chair height, backrest, footrests, tilt and CPR by an electric actuator,

The chair is fitted with large castors with 125 mm central brakes (LWMD) and a Premium base,

The table is equipped with two adjustable armrests,

Frame construction designed for easy use of the mobile lift,

The foot section is adjustable and can be extended which is useful for taller patients,

The table comes with a handheld remote control as standard,

Benefits of the Chair:

Electric height adjustment from 53 to 99 cm in just 15 seconds,

The chair has Trendelenburg and Anti Trendelenburg positions (+/- 15°),

Folding armrests and NV9005 paper roll holder as standard,

Remote control with digital display provides live information on height (cm), tilt angle (°) and Trendelenburg angle (°). Foot switch operation available as an option (at extra cost),

Lifetime warranty on frame and 5 years warranty on all parts, excluding upholstery,

Backrest adjustable from 0° to 80°,

Adjustment of footrest from 0 ° to -90 °

Adjustment range of table height from 53 cm to 99 cm,

Additional accessories (at extra charge):

Fitted operator's chair (6100),