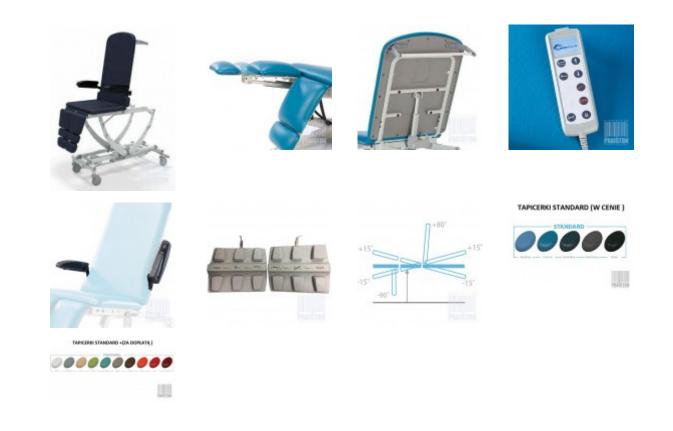

Adjustment of chair height, backrest, footrests, tilt and CPR by an electric actuator,

The chair is fitted with large castors with 125 mm central brakes (LWMD) and a classic base,

The table is equipped with two adjustable armrests,

Frame construction designed for easy use of the mobile lift,

The foot section is adjustable and can be extended which is useful for taller patients,

The table comes with a handheld remote control as standard,

Advantages of the Chair:

Electric height adjustment from 53 to 99 cm in just 15 seconds,

The chair has Trendelenburg and Anti Trendelenburg positions (+/- 15°),

Folding armrests and NV9005 paper roll holder as standard,

Remote control with digital display provides live information on height (cm), tilt angle (°) and Trendelenburg angle (°). Foot switch operation is available as an option (at extra cost),

Lifetime warranty on frame and 5 years warranty on all parts, excluding upholstery,

Choice of 15 standard antibacterial upholstery colours,

Antimicrobial powder-coated frame,

Free space under the frame for a portable lift,

Technical data:

70 cm bed width made of foam,

Safe working load and lifting capacity 285kg,

Backrest adjustable from 0° to 80°,

Adjustment of footrest from 0 ° to -90 °,

Adjustment range of table height from 53 cm to 99 cm,

Additional accessories (at extra charge):

Fitted operator's chair (6100),