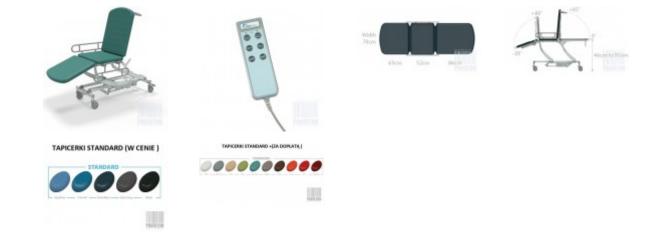

## Diagnostic and examination table CLINNOVA Mobile 3 (NV3670-CLS-SEERSMEDICAL) (New)

New,

English production, Very strong and rigid table available with a wide range of accessories, Suitable for very heavy patients during examinations and minor medical procedures, Height, backrest and footrest adjustment by electric actuator, The table is equipped with a classic base, side rails and paper holder as standard, Table advantages: Large castors with 125 mm central brake (LWMD), Frame construction designed for easy use of the mobile elevator, Base frame powder-coated with antimicrobial coating, Easy Clean 70 cm wide upholstery as standard, Choice of 15 standard upholstery colours, Table rises from minimum to maximum height in just 15 seconds, Technical data: Safe working load and lifting capacity of 265 kg, Adjustable backrest from -20 ° to 80 °, Adjustable footrest segment from 0° to 85°, Standard width of the bed is 70cm made of foam, Adjustable height of the table from 46 cm to 95 cm, Additional accessories (at extra charge): Face hole with plug (6004), Cushions for the side rails (pair) (6003P), Upper limb stabiliser (6006), Removable head/knee support (6007), Telescopic IV-Pole (6054), It has a current Technical Passport issued, Warranty: Lifetime warranty on frame.