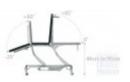

## CLINNOVA Clinical 3 examination and treatment table (NV3570-PRM-SEERSMEDICAL) (New)

New,

English production, Very strong and rigid table available with a wide range of accessories, Suitable for very heavy patients during examinations and minor medical procedures, Height, back and footrest adjustment by electric actuators, The table is equipped with a premium base, Table advantages: Retractable wheel design and adjustable leg for stability (RWD), Frame construction designed for easy use of mobile lift, Base frame powder-coated with antimicrobial coating, Easy Clean 70 cm wide upholstery as standard, Choice of 15 standard upholstery colours, Table rises from minimum to maximum height in just 15 seconds, Technical data: Safe working load and lifting capacity of 265 kg, Adjustable backrest from -20 ° to 80 °, Adjustable footrest segment from 0° to 85°, Standard width of the bed is 70cm made of foam, Adjustable height of the table from 46 cm to 95 cm, Additional accessories (at extra charge): Face hole with plug (6004), Side rails (pair) (9003). Cushions for the side rails (pair) (6003P), Upper limb stabiliser (6006), Removable head/knee support (6007), Triple footswitch for NV3570 (6209), Comes with a current Technical Passport issued, Warranty: Lifetime warranty on frame,