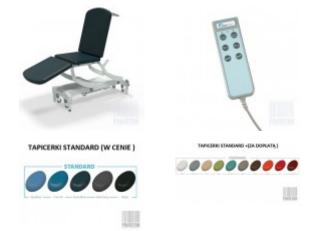

## CLINNOVA Clinical 3 examination and treatment table (NV3570-PRM-SEERSMEDICAL) (New)

New,

English production, Very strong and rigid table available with a wide range of accessories, Suitable for very heavy patients during examinations and minor medical procedures, Height, back and footrest adjustment by electric actuators, The table is equipped with a premium base, Table advantages: Retractable wheel design and adjustable leg for stability (RWD), Frame construction designed for easy use of mobile lift, Base frame powder-coated with antimicrobial coating, Easy Clean 70 cm wide upholstery as standard, Choice of 15 standard upholstery colours, Table rises from minimum to maximum height in just 15 seconds, Technical data: Safe working load and lifting capacity of 265 kg, Adjustable backrest from -20 ° to 80 °, Adjustable footrest segment from 0° to 85°, Standard width of the bed is 70cm made of foam, Adjustable height of the table from 46 cm to 95 cm, Additional accessories (at extra charge): Face hole with plug (6004), Side rails (pair) (9003). Cushions for the side rails (pair) (6003P), Upper limb stabiliser (6006), Removable head/knee support (6007), Triple footswitch for NV3570 (6209), Comes with a current Technical Passport issued, Warranty: Lifetime warranty on frame,

5 years on hydraulic and electric cylinders,

5-year unconditional warranty on all parts, excluding upholstery damage,

Finance options (Poland only): Installments, Leasing, Loan