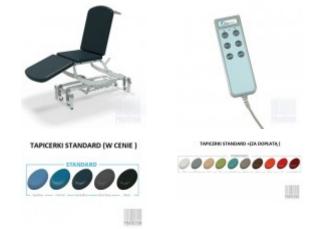

## CLINNOVA Clinical 3 examination and treatment table (NV3570-CLS-SEERSMEDICAL) (New)

New,

English production, Very strong and rigid table available with a wide range of accessories, Suitable for very heavy patients during examinations and minor medical procedures, Height, backrest and footrest adjustment by electric actuators, The table is equipped with a classic base, Table advantages: Retractable wheel design and adjustable leg for stability (RWD), Frame construction designed for easy use of mobile lift, Base frame powder-coated with antimicrobial coating, Easy Clean 70 cm wide upholstery as standard, Choice of 15 standard upholstery colours, Table rises from minimum to maximum height in just 15 seconds, Technical data: Safe working load and lifting capacity of 265 kg, Adjustable backrest from -20 ° to 80 °, Adjustable footrest segment from 0° to 85°, Standard width of the bed is 70cm made of foam, Adjustable height of the table from 46 cm to 95 cm, Additional accessories (at extra charge): Face hole with plug (6004), Side rails (pair) (9003). Cushions for the side rails (pair) (6003P), Upper limb stabiliser (6006), Removable head/knee support (6007), Triple footswitch for NV3570 (6209), Comes with a current Technical Passport issued, Warranty: Lifetime warranty on frame,