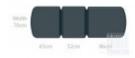

Frame construction designed for easy use of the mobile lift,

Base frame powder-coated with antimicrobial coating,

Easy Clean 70 cm wide upholstery as standard,

Choice of 15 standard upholstery colours,

Technical data:

Safe working load and lifting capacity of 265 kg,

Adjustable backrest from -20° to 80° with anti-trap design,

Adjustable footrest section 0° to 85° with anti-trap design,

Standard width of the bed is 70 cm made of foam,