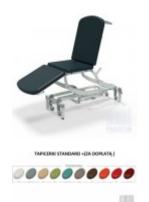

## CLINNOVA Clinical 3 examination and examination table (NV3550-CLS-SEERSMEDICAL) (New)

New,

English production,

Very strong and rigid table available with a wide range of accessories,

Suitable for very heavy patients during examinations and minor medical procedures,

Height adjustment by hydraulic cylinder, manual adjustment of backrest and footrest by gas spring,

The table is equipped with a classic base,

Table advantages:

Retractable wheel design and adjustable leg for stability (RWD),

Frame construction designed for easy use of the mobile lift,

Base frame powder-coated with antimicrobial coating,

Easy Clean 70 cm wide upholstery as standard,

Choice of 15 standard upholstery colours,

Technical data: