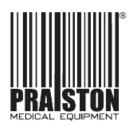

## CLINNOVA diagnostic and examination table Mobile 2 (NV2670-CLS-SEERSMEDICAL) (New)

New,

English production, Very strong and rigid table available with a wide range of accessories, Suitable for very heavy patients during examinations and minor medical procedures, Height and backrest adjustment by electric actuator, The table is equipped with a classic base, side rails and paper holder as standard, Table advantages: Large castors with 125 mm central brake (LWMD), Frame construction designed for easy use of the mobile elevator, Base frame powder-coated with antimicrobial coating, Easy Clean 70 cm wide upholstery as standard, Choice of 15 standard upholstery colours, Table rises from minimum to maximum height in just 15 seconds, Technical data: Safe working load and lifting capacity of 265 kg, Adjustable backrest from -20° to 80°, Standard width of the bed is 70 cm made of foam, Table height adjustment range from 46 cm to 95 cm, Additional accessories (at extra charge): Face hole with plug in the bolster (6004), Cushions for the side rails (pair) (6002P), Removable head/knee support (6007), Telescopic IV stand (6054), Double foot switch for NV2470 and NV2670 (6207), Comes with a current Technical Passport issued, Warranty: Lifetime warranty on frame,