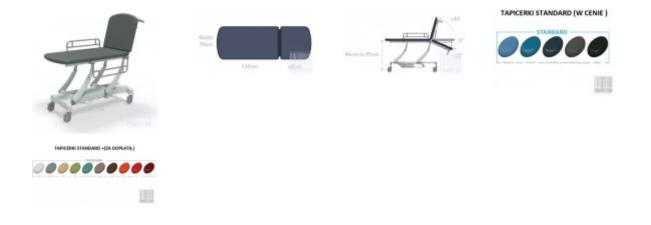

## CLINNOVA diagnostic and examination table Mobile 2 (NV2450-PRM-SEERSMEDICAL) (New)

New,

English production, Very strong and rigid table available with a wide range of accessories, Suitable for very heavy patients during examinations and minor medical procedures, Height adjustment of the table by a hydraulic cylinder, manual adjustment of the backrest by a gas spring, The table is equipped with a premium base, side rails and paper holder as standard, Table advantages: Large castors with 125 mm individual brake (IBC), Frame construction designed for easy use of the mobile lift, Base frame powder-coated with antimicrobial coating, Easy Clean 70 cm wide upholstery as standard, Choice of 15 standard upholstery colours Technical data: Safe working load and lifting capacity of 265 kg, Adjustable backrest from -20° to 80°. Standard width of the bed is 70 cm made of foam, Table height adjustment range from 46 cm to 95 cm, Additional accessories (at extra charge): Face hole with plug in the bolster (6004), Cushions for the side rails (pair) (6002P), Removable head/knee support (6007), Telescopic IV stand (6054), Comes with a current Technical Passport issued, Warranty: