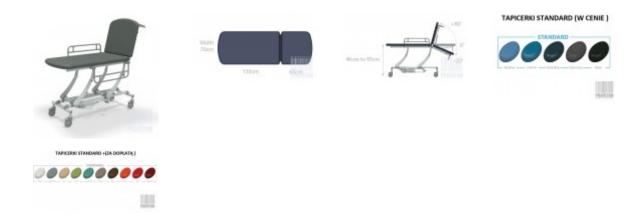

## Diagnostic and examination table CLINNOVA Mobile 2 (NV2450-CLS-SEERSMEDICAL) (New)

New,

English production,

Very strong and rigid table available with a wide range of accessories,

Suitable for very heavy patients during examinations and minor medical procedures,

Height adjustment of the table by a hydraulic cylinder, manual adjustment of the backrest by a gas spring,

The table is equipped with a classic base, side rails and paper holder as standard,

Table advantages:

Large castors with 125 mm individual brake (IBC),

Frame construction designed for easy use of the mobile elevator,

Base frame powder-coated with antimicrobial coating,

Easy Clean 70 cm wide upholstery as standard,

Choice of 15 standard upholstery colours

Technical data:

Safe working load and lifting capacity of 265 kg,

Adjustable backrest from -20° to 80°,

Standard width of the bed is 70 cm made of foam,

Table height adjustment range from 46 cm to 95 cm,

Additional accessories (at extra charge):

Face hole with plug in the bolster (6004),

Cushions for the side rails (pair) (6002P),

Removable head/knee support (6007),

Telescopic IV stand (6054),

Comes with a current Technical Passport issued,